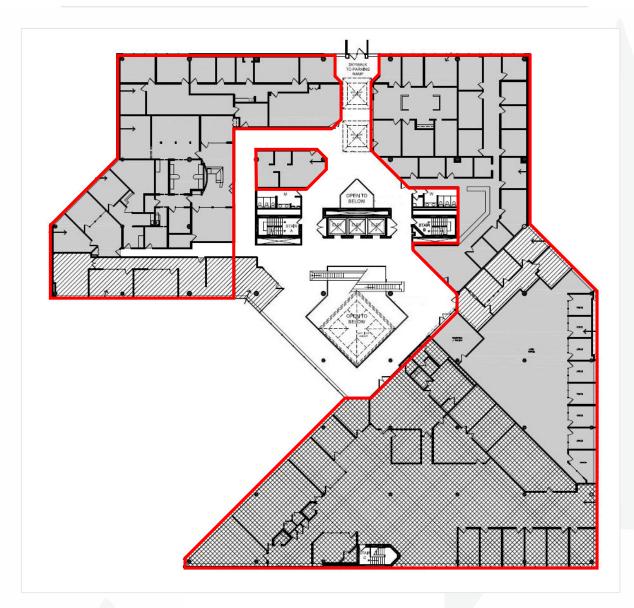

| <b>Building Description:</b> | 143,286 square foot, eight-story professional office building spanning an      |
|------------------------------|--------------------------------------------------------------------------------|
|                              | entire city block in the heart of downtown Wausau                              |
|                              |                                                                                |
| Space Availability:          | Floor 2 323 to 3,379 SF                                                        |
|                              | Floor 3 523 to 36,200 SF*                                                      |
|                              | *common areas could be converted to usable sf to accommodate a full-floor user |
| Lease Rate:                  | \$10.00 to \$16.00 NNN                                                         |
| Occupancy:                   | Immediate                                                                      |
| Improvements:                | Negotiable                                                                     |
| Parking:                     | Ample parking available in skywalk-connected parking ramp                      |
| Amenities:                   |                                                                                |
| •                            | Completely remodeled lobby and common areas in 2015/2016                       |
| • •                          | Conference room available free of charge                                       |
| •                            | Document storage available onsite                                              |
| •                            | Secure building with after-hours card access                                   |
| •                            | Center of downtown Wausau, steps from shopping, dining, and entertainment      |
|                              | destinations                                                                   |
|                              | Due fereienelle, mensenelle, Commense Due entite                               |