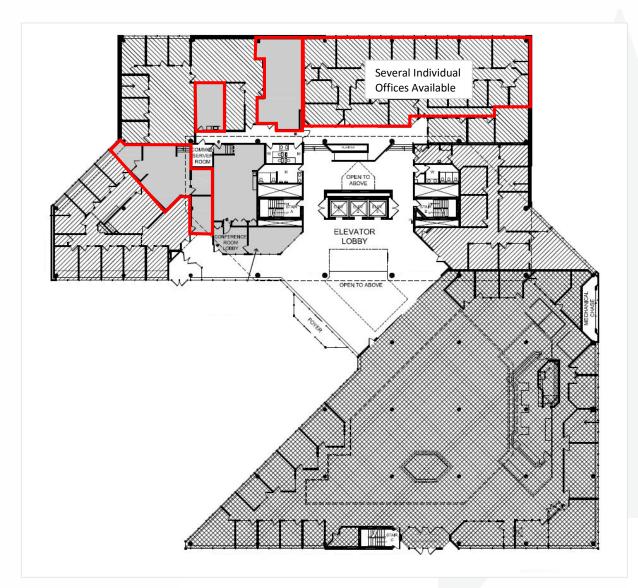

| <b>Building Description:</b> | 143,286 square foot, eight-story professional office building spanning an      |
|------------------------------|--------------------------------------------------------------------------------|
|                              | entire city block in the heart of downtown Wausau                              |
|                              |                                                                                |
| Space Availability:          | Floor 2 323 to 3,379 SF                                                        |
|                              | Floor 3 523 to 36,200 SF*                                                      |
|                              | *common areas could be converted to usable sf to accommodate a full-floor user |
| Lease Rate:                  | \$10.00 to \$16.00 NNN                                                         |
| Occupancy:                   | Immediate                                                                      |
| Improvements:                | Negotiable                                                                     |
| Parking:                     | Ample parking available in skywalk-connected parking ramp                      |
| Amenities:                   |                                                                                |
| •                            | Completely remodeled lobby and common areas in 2015/2016                       |
| • •                          | Conference room available free of charge                                       |
| •                            | Document storage available onsite                                              |
| •                            | Secure building with after-hours card access                                   |
| •                            | Center of downtown Wausau, steps from shopping, dining, and entertainment      |
|                              | destinations                                                                   |
|                              | Due fereienelle, mensenelle, Commense Due entite                               |