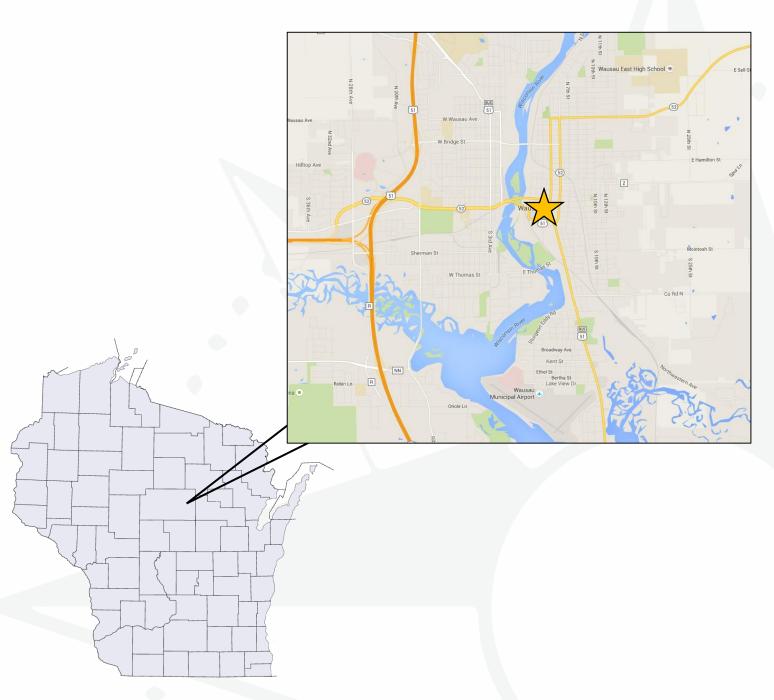

## Location

Wausau is located in northern-central Wisconsin, about 150 miles north of Madison and 100 miles northwest of Green Bay. US Highway 51 runs vertically through Wausau, connecting it to Madison and Milwaukee. Highway 29 to the west links Wausau to Minneapolis/St. Paul across the state border. Wausau Municipal Airport serves private and chartered aircrafts, while the Wisconsin Central Airport about 15 miles south has commercial flights from Delta, United, and American Airlines.