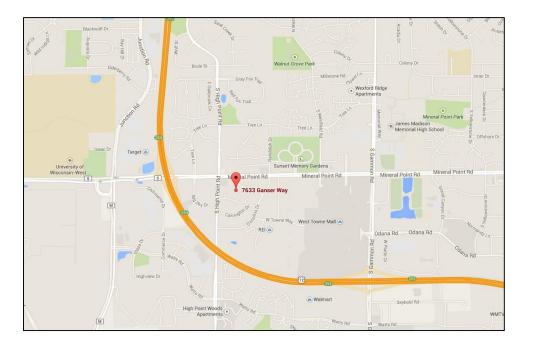

## Location

High Point Office Center is located three blocks west of West Towne Mall, just off Mineral Point Road (26,600 CPD) on Ganser Way. Easy access to and from the 12/18 Beltline Highway. There are several restaurants and stores within walking distance of the building.