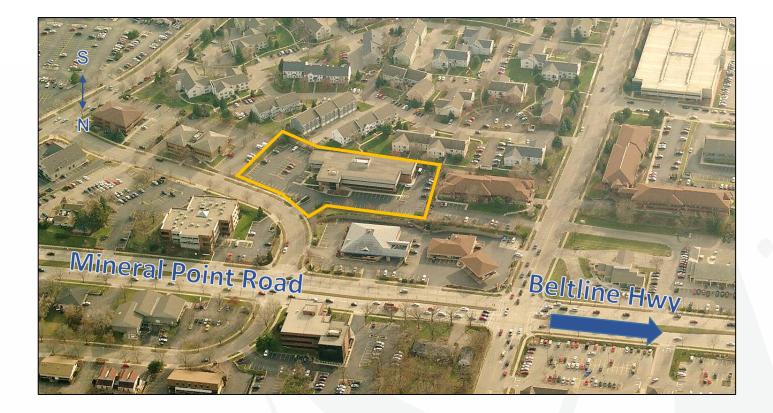

## Location

High Point Office Center is located three blocks west of West Towne Mall, just off Mineral Point Road (26,600 CPD) on Ganser Way. Easy access to and from the 12/18 Beltline Highway. There are several restaurants and stores within walking distance of the building.

# **Subject Property & Building**

t: 414-765-0305 leasing@compassproperties.com www.compassproperties.com