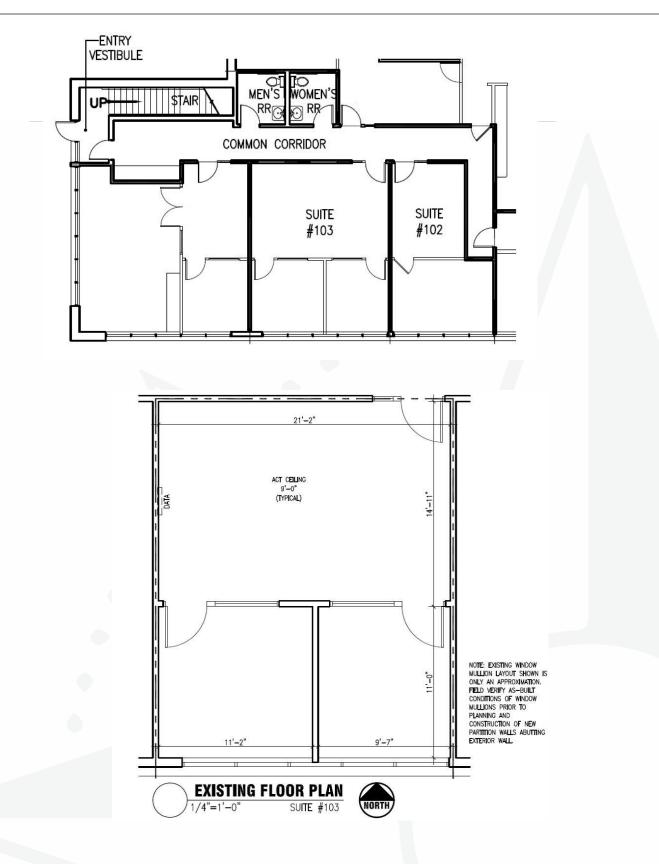

### **Floor Plans**

t: 414-765-0305

leasing@compassproperties.com

www.compassproperties.com

| Building Description: | Two-story multi-tenant office building. Each unit has a private<br>entrance with eight foot doors that access common hallways<br>to elevators, stairs, and restrooms. Impressive atrium located<br>at the front entrance provides bright natural lighting and<br>decorated space. |
|-----------------------|-----------------------------------------------------------------------------------------------------------------------------------------------------------------------------------------------------------------------------------------------------------------------------------|
| Space Availability:   | 1st Floor Available – 673 square feet                                                                                                                                                                                                                                             |
| Lease Rate:           | \$19/SF/YR Full Service Gross                                                                                                                                                                                                                                                     |
| Occupancy:            | Immediate                                                                                                                                                                                                                                                                         |
| Improvements:         | Negotiable                                                                                                                                                                                                                                                                        |
| Parking:              | 100 surface stall lots, overflow parking available across the street at sister property High Point Plaza                                                                                                                                                                          |
| Amenities:            |                                                                                                                                                                                                                                                                                   |
| •                     | Easy access to downtown Madison, Middleton, and                                                                                                                                                                                                                                   |
|                       | surrounding suburbs                                                                                                                                                                                                                                                               |
| •                     | Private entrance to each office with 8-foot doors                                                                                                                                                                                                                                 |
| •                     | Tenant signage with lighting on Ganser Way                                                                                                                                                                                                                                        |
| •                     | Prairie-style architecture with beautifully landscaped grounds                                                                                                                                                                                                                    |
| •                     | Mix of financial, legal, medical, and software firms                                                                                                                                                                                                                              |
| •                     | Professionally managed by Compass Properties                                                                                                                                                                                                                                      |