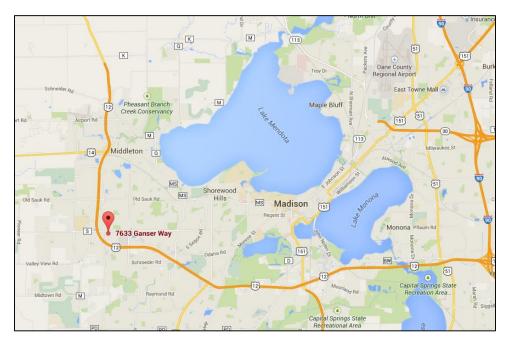

## Location

High Point Office Center is located three blocks west of West Towne Mall, just off Mineral Point Road (26,600 CPD) on Ganser Way. Easy access to and from the 12/18 Beltline Highway. There are several restaurants and stores within walking distance of the building.

Less than 30 minute drive (17 miles) to the Dane County Regional Airport and 20 minutes (8 miles) to downtown Madison.

leasing@compassproperties.com

t: 414-765-0305

www.compassproperties.com