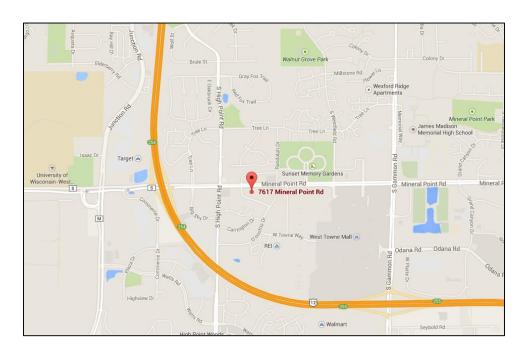

### Location

High Point Plaza is located three blocks west of West Towne Mall, on Mineral Point Road (26,600 CPD). Easy access to and from the 12/18 Beltline Highway. There are several restaurants and stores within walking distance of the building.