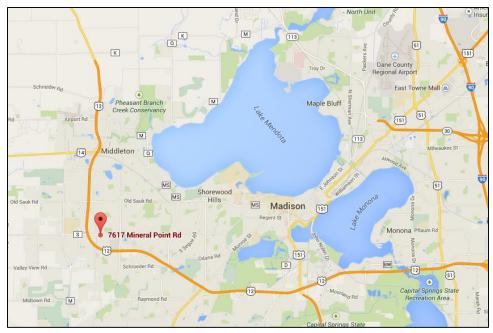

Less than 30 minute drive (17 miles) to the Dane County Regional Airport and 20 minutes (8 miles) to downtown Madison.