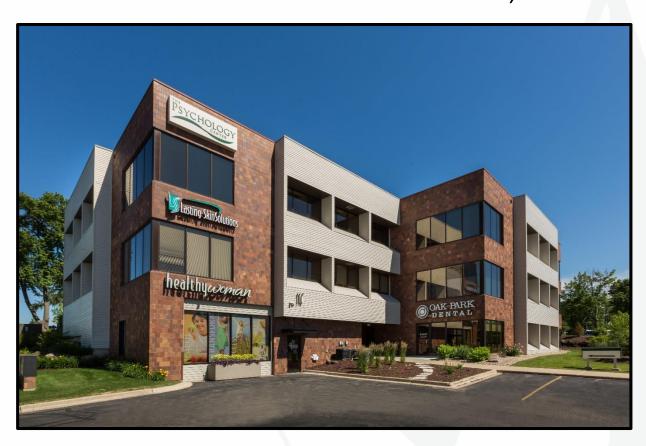

# HIGH POINT PLAZA

7617 Mineral Point Rd

Madison, WI 53717

#### **Property Summary**

Located on Madison's near west side, just off the 12/18 Beltline Highway and three blocks west of West Towne Mall, High Point Plaza offers premier, centrally located commercial space. The building is within walking distance of several dining and shopping destinations.

**Building Description:** Three-story multi-tenant office building. Each unit has a

private entrance with eight foot doors that access common hallways to elevators, stairs, and restrooms. A stunning central atrium spans all three floors and is capped with a

# **Subject Property & Building**