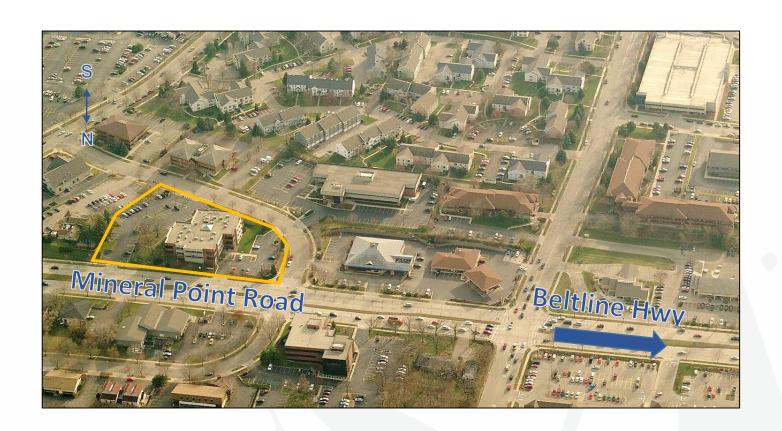

#### **Property Summary**

Located on Madison's near west side, just off the 12/18 Beltline Highway and three blocks west of West Towne Mall, High Point Plaza offers premier, centrally located commercial space. The building is within walking distance of several dining and shopping destinations.

### Location

High Point Plaza is located three blocks west of West Towne Mall, on Mineral Point Road (26,600 CPD). Easy access to and from the 12/18 Beltline Highway. There are several restaurants and stores within walking distance of the building.