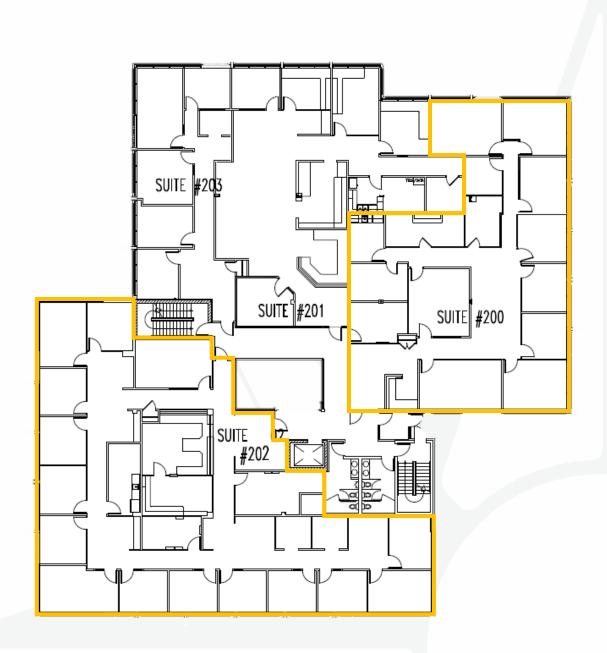

skylight bringing natural light into the building.

**Space Availability:** 2nd Floor Available – 3,594 to 5,164 RSF

**Lease Rate:** \$19/SF/YR Modified Gross

Occupancy: Immediate (Suite 202 – 30 days)

**Improvements:** Negotiable