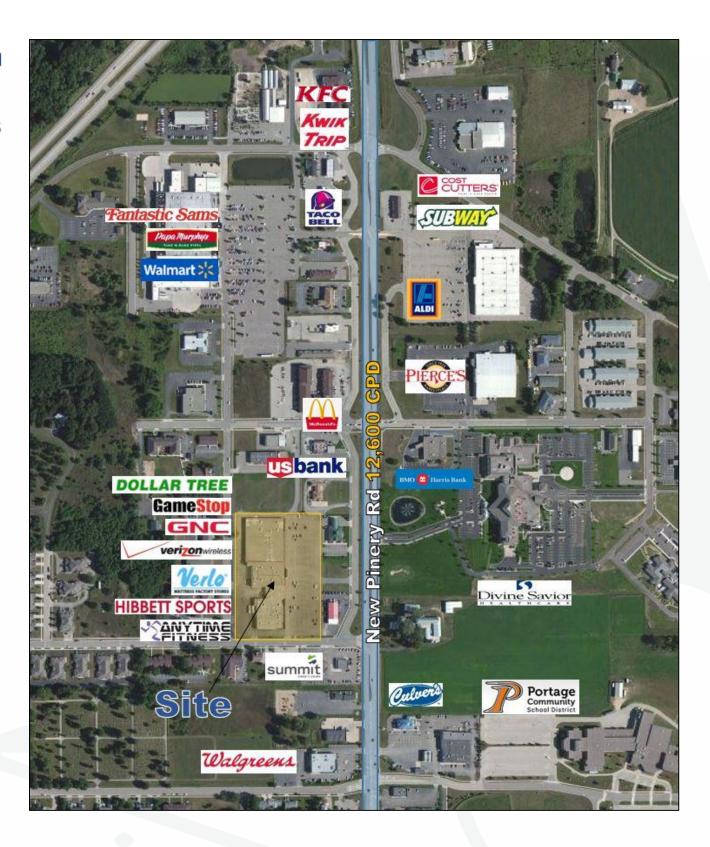

**Amenities:** 

- Commercial corridor of Portage
- Monument signage
- Shadow anchors: Walmart and McDonald's
- Excellent visibility
- Easy access from interstate highway
- Professionally managed by Compass Properties