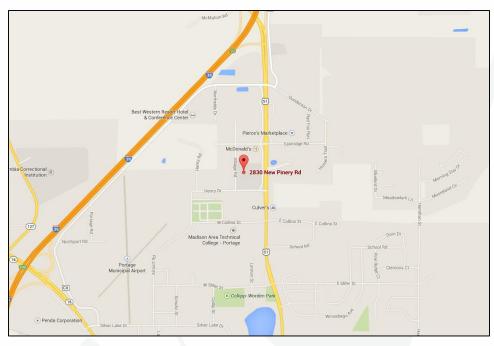

### Location

The City of Portage is located about 35 miles north of Madison, the state's capital. Highway access to Portage is very good with three exits directly off Interstate Highway 39, the main north/south transit highway passing through Central Wisconsin. The site is also just 4 miles north of the interchange with Highway 90/94, which runs from Seattle to Boston across the northern United States.