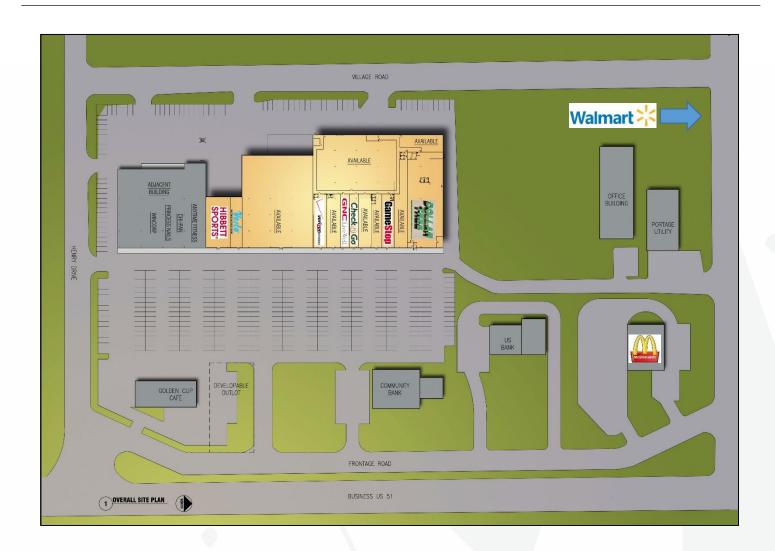

## **Property Site Plan**

**Amenities:** 

- Commercial corridor of Portage
- Monument signage
- Shadow anchors: Walmart and McDonald's
- Excellent visibility
- Easy access from interstate highway
- Professionally managed by Compass Properties