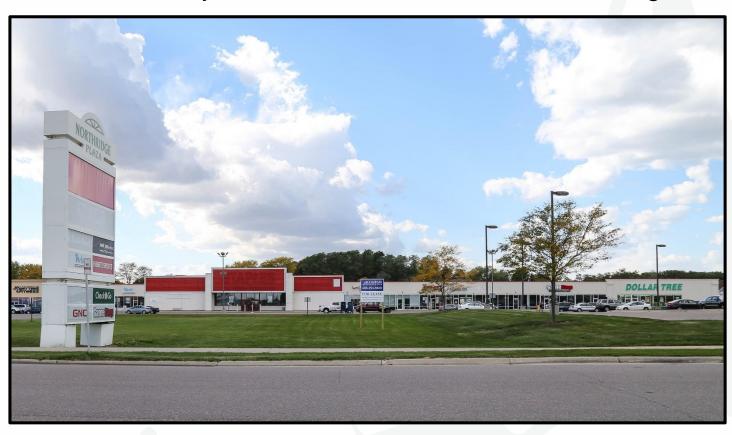

# NORTHRIDGE PLAZA

2830 New Pinery Road

Portage, WI

#### **Property Summary**

Northridge Plaza is located in an established commercial corridor in the City of Portage with 220 feet of frontage on New Pinery Road (12,600 CPD). Great linkages to transportation systems, employment centers, shopping, and residential neighborhoods. Site contains 5.84 acres with a 5/1,000 SF parking.

**Amenities:** 

- Commercial corridor of Portage
- Monument signage
- Shadow anchors: Walmart and McDonald's
- Excellent visibility
- Easy access from interstate highway
- Professionally managed by Compass Properties