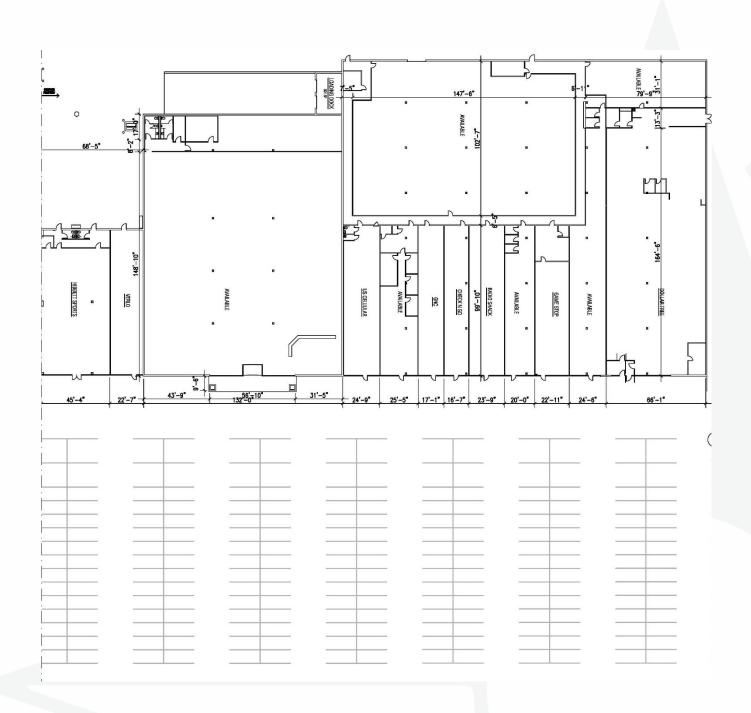

## **Dimension Site Plan**

**Building Description:** Multitenant retail center built in 1998 containing a total of

61,110 square feet. Steel and masonry frame with a flat

rubber membrane roof.

**Space Availability:** Space 120 23,903 SF

Space 135 2,520 SF

Space 160\* 2,300 SF

Space 170\* 2,000 SF

Space 178 3,703 SF

**Lease Rate:** \$6.00-12.00/SF NNN (est. NNN: \$2.50/SF)

Occupancy: Immediate

Improvements: Negotiable

**Parking:** 5/1,000 SF surface stall parking ratio