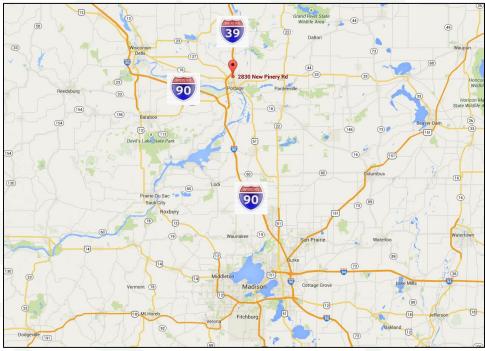

### Location

The City of Portage is located about 35 miles north of Madison, the state's capital. Highway access to Portage is very good with three exits directly off Interstate Highway 39, the main north/south transit highway passing through Central Wisconsin. The site is also just 4 miles north of the interchange with Highway 90/94, which runs from Seattle to Boston across the northern United States.