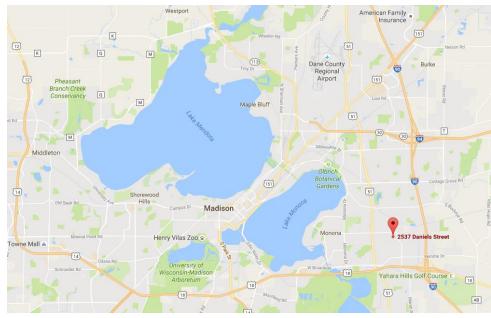

# For Lease

## **2537 Daniels Street**

Madison, WI 53713

#### **SUITE 110**

Approx. 38,000 square feet
Private building entrance
Mixed office/warehouse space
Men's and Women's restrooms
1 loading dock and 1
overhead door with 20' ceiling
Improvements negotiable
Lease rate: \$12.00 NNN

#### **AMENITIES**

- Located in established business park on Madison's east side
- Easy access to US Hwy 12/18,
   US Hwy 51, and I-90/94
- Ample onsite parking
- Several restaurant options nearby
- Less than 20 minute drive to downtown Madison







www.compassproperties.com



### **Site Overview**



## Floor Plan



**Existing Floor Plan Approximate Outline of Available Space**