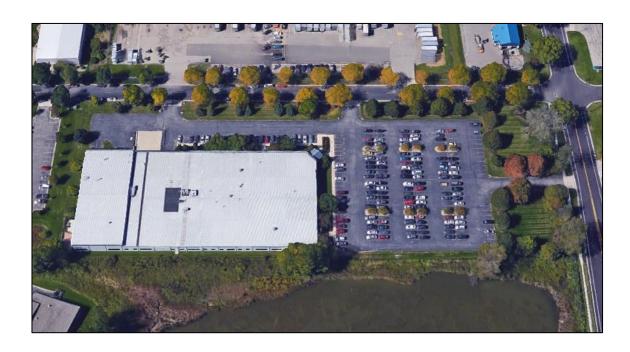

# For Lease

## **2537 Daniels Street**

Madison, WI 53713

#### **SUITE 110**

Approx. 38,000 square feet
Private building entrance
Mixed office/warehouse space
Men's and Women's restrooms
1 loading dock and 1
overhead door with 20' ceiling
Improvements negotiable
Lease rate: \$12.00 NNN

#### **AMENITIES**

- Located in established business park on Madison's east side
- Easy access to US Hwy 12/18,
   US Hwy 51, and I-90/94
- Ample onsite parking
- Several restaurant options nearby
- Less than 20 minute drive to downtown Madison







www.compassproperties.com



### **Site Overview**



## Floor Plan



**Existing Floor Plan Approximate Outline of Available Space**