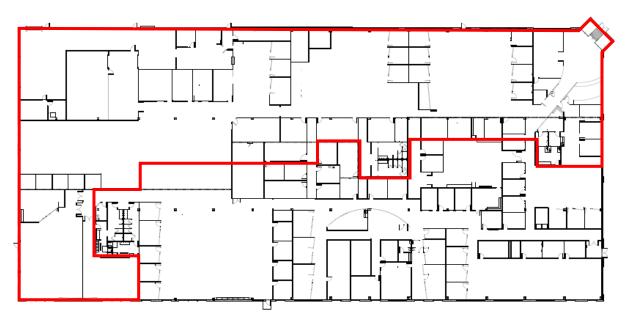

# For Lease

## **2537 Daniels Street**

Madison, WI 53713

#### **SUITE 110**

Approx. 38,000 square feet
Private building entrance
Mixed office/warehouse space
Men's and Women's restrooms
1 loading dock and 1
overhead door with 20' ceiling
Improvements negotiable
Lease rate: \$12.00 NNN

#### **AMENITIES**

- Located in established business park on Madison's east side
- Easy access to US Hwy 12/18,
   US Hwy 51, and I-90/94
- Ample onsite parking
- Several restaurant options nearby
- Less than 20 minute drive to downtown Madison







www.compassproperties.com



### **Site Overview**



## Floor Plan



**Existing Floor Plan Approximate Outline of Available Space**